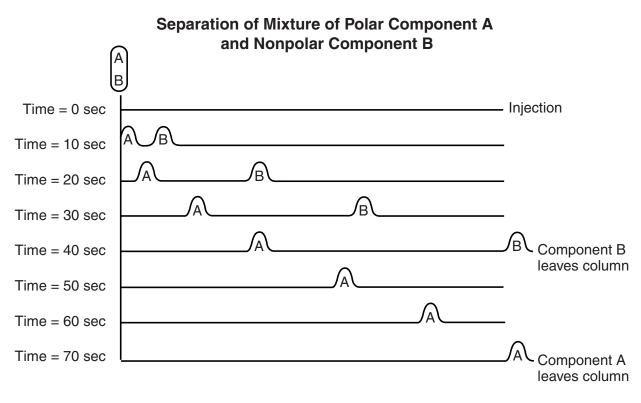

## Basic Gas Chromatograph and Separation Column



Figure 1. Schematic of a Basic Gas Chromatograph Setup





© 2019, Flinn Scientific, Inc. All Rights Reserved. Reproduction permission is granted from Flinn Scientific, Inc. Batavia, Illinois, U.S.A. No part of this material may be reproduced or transmitted in any form or by any means, electronic or mechanical, including, but not limited to photocopy, recording, or any information storage and retrieval system, without permission in writing from Flinn Scientific, Inc.

## **Separation Process**



Figure 3.

## **Demonstration Gas Chromatograph**





2