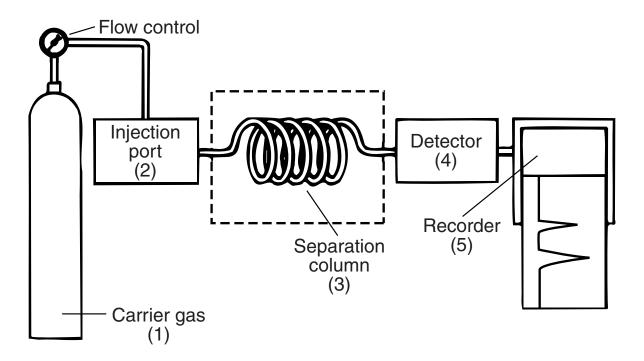

## Basic Gas Chromatograph and Separation Column

Figure 1. Schematic of a Basic Gas Chromatograph Setup

© 2019, Flinn Scientific, Inc. All Rights Reserved. Reproduction permission is granted from Flinn Scientific, Inc. Batavia, Illinois, U.S.A. No part of this material may be reproduced or transmitted in any form or by any means, electronic or mechanical, including, but not limited to photocopy, recording, or any information storage and retrieval system, without permission in writing from Flinn Scientific, Inc.